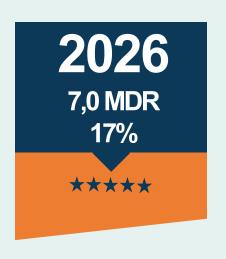

## Where are we going: Strategic plan 2026

**2022**30 companies

**2023**33 companies

**2024**36 companies

**2025**40 companies

30 companies

#### **Organic growth**

>5% incl Add-ons (1-2/y)

#### **Acquisitions**

≥5% (3-5/y)