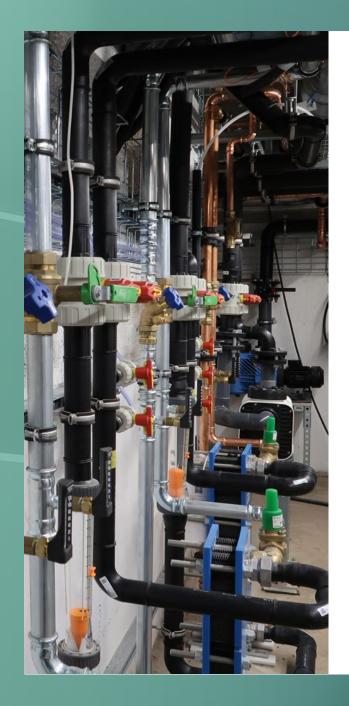

#### Greentech

- Acti-Chem
- Alnab
- CRP
- Corona Control
- Fagerberg
- GPA
- IPS
- Lyma Kemiteknik
- UK Gas

- Pipe system
- Valves
- Pumps
- Filters
- Pipe support

- Additives
- Skid units
- Gas recycling units

- Tree-to-Textile
- Battery cells, manufacturing/recycling
- Energy storage system
- District heating
- Biofuel
- Biomass and biogas
- Green hydrogen
- Solar panels
- Water treatment