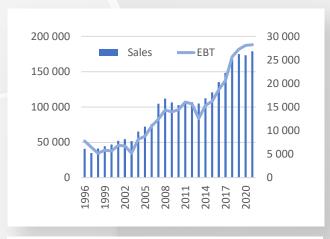

## Indutrade Flow Technology today

Net sales 2021 in MSEK

4300

Net sales growth 2021

5.6%

Order received growth 2021

15.9%

Part of Indutrades; Net sales