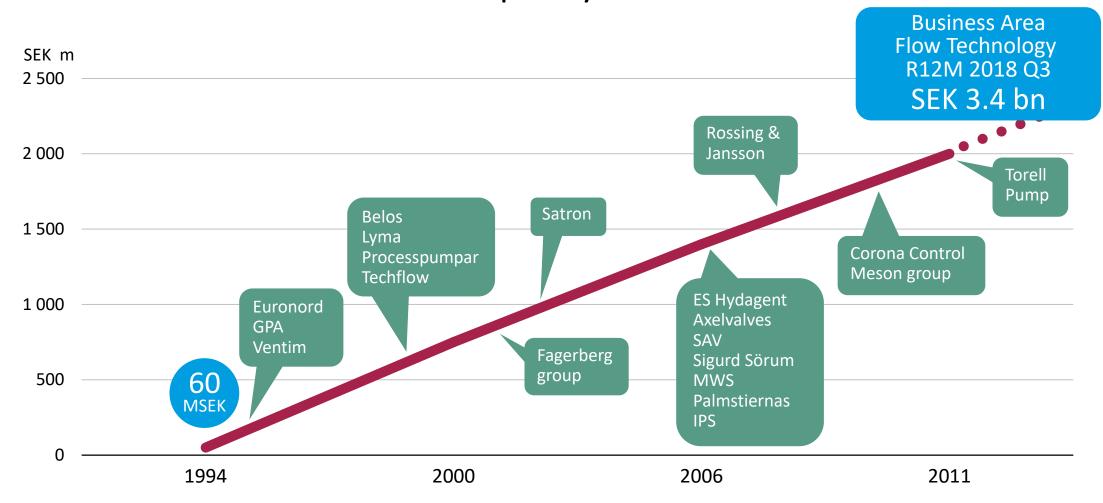

### Alnab – from one company to business area

### Alnab – from one company to a business area